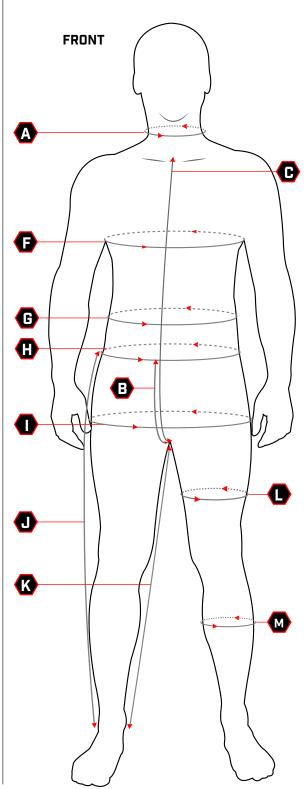

If you have questions, please give us a call. We will make the suit to these dimensions and will not be responsible for measurement errors.

| A  |   | Neck Circumference- Measure around base of neck                                                      |
|----|---|------------------------------------------------------------------------------------------------------|
| В  |   | Front Rise- Crotch seam to waist line                                                                |
| C  |   | Torso Length- Crotch seam to middle of collar bones                                                  |
| D  |   | Back Length-Crotch seam to base of neck from behind                                                  |
| E  |   | <b>Loop Torso Length-</b> From middle of collar bone, down and around crotch seam up to base of neck |
| F  |   | Chest Circumference- Around chest, arms down, big breath in                                          |
| G  |   | Stomach Circumference- Around widest part of stomach                                                 |
| H  |   | Waist Circumference-Feet together, around waist at widest part                                       |
| Ι. |   | Hips Circumference-Feet together, around hips at widest part                                         |
| J  |   | Outseam- Waistband to ankle bone                                                                     |
| K  |   | Inseam- Crotch seam to ankle bone                                                                    |
| L  |   | Upper Thigh- On one knee and measure thigh paralell to floor                                         |
| M  |   | Calf- On one knee and measure around calf at widest part                                             |
| N  |   | Shoulder tip to shoulder tip-Across shoulders                                                        |
| 0  | ! | Shoulder tip to wrist-Tip of shoulder to wrist bone                                                  |

\_\_\_\_\_ Bicep- Around the bicep flexed \_\_\_\_\_ Forearm- Around the forearm

Email: \_\_\_\_\_ Phone: \_\_\_\_\_ Height: \_\_\_\_\_ ft \_\_\_\_ in Weight: \_\_\_\_\_ lbs