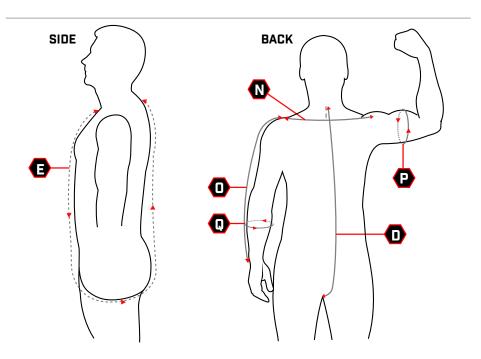

If you have questions, please give us a call. We will make the suit to these dimensions and will not be responsible for measurement errors.

| A  |   | Neck Circumference- Measure around base of neck                                                      |
|----|---|------------------------------------------------------------------------------------------------------|
| В  |   | Front Rise- Crotch seam to waist line                                                                |
| C  |   | Torso Length- Crotch seam to middle of collar bones                                                  |
| D  |   | Back Length-Crotch seam to base of neck from behind                                                  |
| E  |   | <b>Loop Torso Length-</b> From middle of collar bone, down and around crotch seam up to base of neck |
| F  |   | Chest Circumference- Around chest, arms down, big breath in                                          |
| G  |   | Stomach Circumference- Around widest part of stomach                                                 |
| H  |   | Waist Circumference-Feet together, around waist at widest part                                       |
| Ι. |   | Hips Circumference-Feet together, around hips at widest part                                         |
| J  |   | Outseam- Waistband to ankle bone                                                                     |
| K  |   | Inseam- Crotch seam to ankle bone                                                                    |
| L  |   | Upper Thigh- On one knee and measure thigh paralell to floor                                         |
| M  |   | Calf- On one knee and measure around calf at widest part                                             |
| N  |   | Shoulder tip to shoulder tip-Across shoulders                                                        |
| 0  | ! | Shoulder tip to wrist-Tip of shoulder to wrist bone                                                  |

\_\_\_\_\_ Bicep- Around the bicep flexed \_\_\_\_\_ Forearm- Around the forearm

Email: \_\_\_\_\_ Phone: \_\_\_\_\_ Height: \_\_\_\_\_ ft \_\_\_\_ in Weight: \_\_\_\_\_ lbs